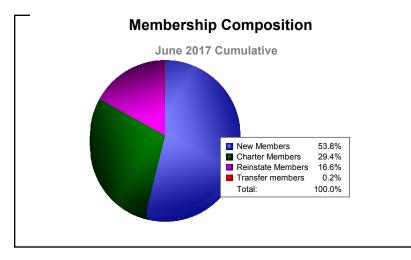

District S 2

As of June 2017 Cumulative

| Year      | New<br>Clubs | Dropped<br>Clubs | Gain/<br>Loss<br>Clubs | New<br>Members | Charter<br>Members | Reinstate<br>Members | Transfer<br>Members | Total<br>Member<br>Added | Total<br>Members<br>Dropped | Gain/<br>Loss<br>Members |
|-----------|--------------|------------------|------------------------|----------------|--------------------|----------------------|---------------------|--------------------------|-----------------------------|--------------------------|
| 2012-2013 | 2            | 0                | 2                      | 202            | 23                 | 4                    | 2                   | 231                      | -117                        | 114                      |
| 2013-2014 | 0            | -2               | -2                     | 83             | 24                 | 7                    | 1                   | 115                      | -171                        | -56                      |
| 2014-2015 | 2            | -1               | 1                      | 103            | 64                 | 20                   | 1                   | 188                      | -168                        | 20                       |
| 2015-2016 | 2            | 0                | 2                      | 194            | 45                 | 19                   | 8                   | 266                      | -184                        | 82                       |
| 2016-2017 | 4            | 0                | 4                      | 236            | 129                | 73                   | 1                   | 439                      | -275                        | 164                      |
| Average   | 2            | -1               | 1                      | 164            | 57                 | 25                   | 3                   | 248                      | -183                        | 65                       |