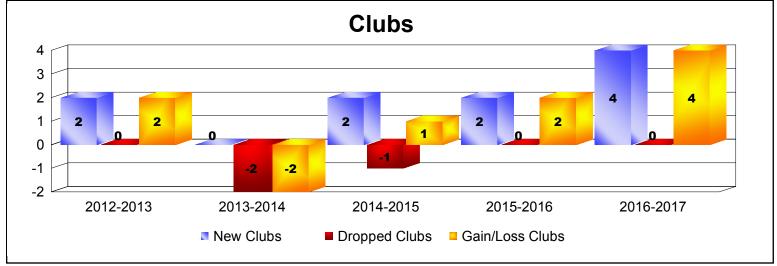

District S 2

As of June 2017 Cumulative

| Year      | New<br>Clubs | Dropped<br>Clubs | Gain/<br>Loss<br>Clubs | New<br>Members | Charter<br>Members | Reinstate<br>Members | Transfer<br>Members | Total<br>Member<br>Added | Total<br>Members<br>Dropped | Gain/<br>Loss<br>Members |
|-----------|--------------|------------------|------------------------|----------------|--------------------|----------------------|---------------------|--------------------------|-----------------------------|--------------------------|
| 2012-2013 | 2            | 0                | 2                      | 202            | 23                 | 4                    | 2                   | 231                      | -117                        | 114                      |
| 2013-2014 | 0            | -2               | -2                     | 83             | 24                 | 7                    | 1                   | 115                      | -171                        | -56                      |
| 2014-2015 | 2            | -1               | 1                      | 103            | 64                 | 20                   | 1                   | 188                      | -168                        | 20                       |
| 2015-2016 | 2            | 0                | 2                      | 194            | 45                 | 19                   | 8                   | 266                      | -184                        | 82                       |
| 2016-2017 | 4            | 0                | 4                      | 236            | 129                | 73                   | 1                   | 439                      | -275                        | 164                      |
| Average   | 2            | -1               | 1                      | 164            | 57                 | 25                   | 3                   | 248                      | -183                        | 65                       |