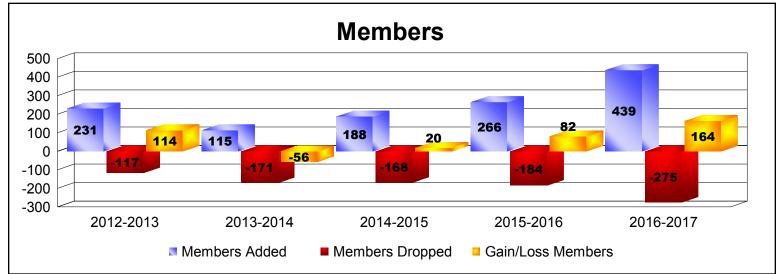

District S 2

As of June 2017 Cumulative

| Year      | New<br>Clubs | Dropped<br>Clubs | Gain/<br>Loss<br>Clubs | New<br>Members | Charter<br>Members | Reinstate<br>Members | Transfer<br>Members | Total<br>Member<br>Added | Total<br>Members<br>Dropped | Gain/<br>Loss<br>Members |
|-----------|--------------|------------------|------------------------|----------------|--------------------|----------------------|---------------------|--------------------------|-----------------------------|--------------------------|
| 2012-2013 | 2            | 0                | 2                      | 202            | 23                 | 4                    | 2                   | 231                      | -117                        | 114                      |
| 2013-2014 | 0            | -2               | -2                     | 83             | 24                 | 7                    | 1                   | 115                      | -171                        | -56                      |
| 2014-2015 | 2            | -1               | 1                      | 103            | 64                 | 20                   | 1                   | 188                      | -168                        | 20                       |
| 2015-2016 | 2            | 0                | 2                      | 194            | 45                 | 19                   | 8                   | 266                      | -184                        | 82                       |
| 2016-2017 | 4            | 0                | 4                      | 236            | 129                | 73                   | 1                   | 439                      | -275                        | 164                      |
| Average   | 2            | -1               | 1                      | 164            | 57                 | 25                   | 3                   | 248                      | -183                        | 65                       |